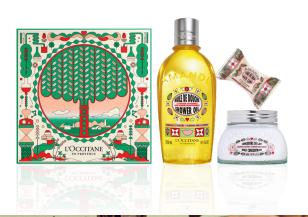

### L'OCCITANE EXCLUSIVES

Includes

ALMOND SHOWER OIL 35ML
ALMOND MILK CONCENTRATE 20ML
ALMOND SUPPLE SKIN OIL 15ML
PRECIOUS CLEANSING FOAM 50ML
IMMORTELLE DIVINE CREAM 4ML
RESET OIL-IN-SERUM 5ML
IMMORTELLE DIVINE YOUTH OIL 4ML
SHEA HAND CREAM 30ML
SHEA ULTRA RICH BODY CREAM 50ML