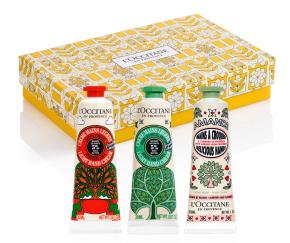

### **HAND CREAM CLASSICS 5 PIECE**

Includes

VERBENA HAND CREAM 30ML
ALMOND DELICIOUS HANDS 30 ML
CHERRY BLOSSOM HAND CREAM 30ML
SHEA HAND CREAM 30ML
LAVENDER HAND CREAM 30ML