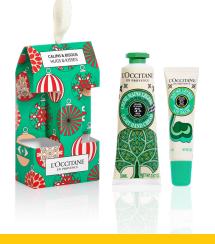

### **HOLIDAY HUGS & KISSES**

Includes

SPARKLING LEAVES HAND CREAM 30ML SPARKLING LEAVES LIP BALM 12ML