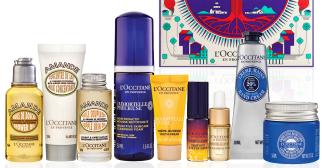

### L'OCCITANE EXCLUSIVES

Includes

ALMOND SHOWER OIL 35ML
ALMOND MILK CONCENTRATE 20ML
ALMOND SUPPLE SKIN OIL 15ML
PRECIOUS CLEANSING FOAM 50ML
IMMORTELLE DIVINE CREAM 4ML
RESET OIL-IN-SERUM 5ML
IMMORTELLE DIVINE YOUTH OIL 4ML
SHEA HAND CREAM 30ML
SHEA ULTRA RICH BODY CREAM 50ML